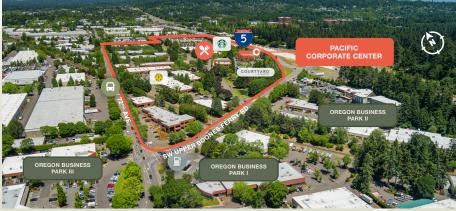

## Pacific Corporate Center

6650 SW Redwood Lane, Suite 300, Portland, OR 97224 Building 16

© 2024 PacTrust. All information supplied herein, including but not limited to measurements, dimensions, and specifications, is deemed reliable but is not guaranteed and should be independently verified. Any reliance on the information contained herein is at the user's own risk.

## Key Features

5,781 sq. ft. office

Corner suite

Conference room in suite

**Attractive landscaping** with walking paths

Immediate access to I-5

Walkable environment offering a variety of amenities including rotating food trucks (seasonal), Starbucks and Gold's Gym